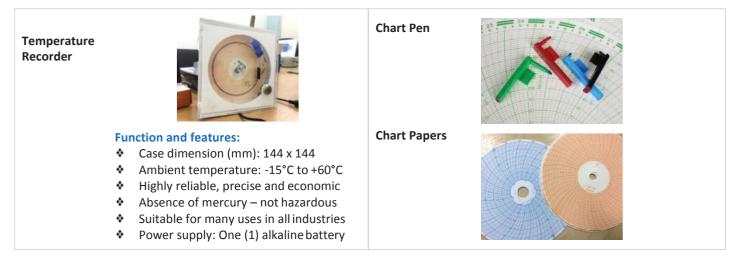

nge: -30°C ~-60°C</li> <li>Selectable sample interval: From 2 sec up to 24 hours</li> <li>Capacity : 32,000 readings</li> <li>Battery Type: 3.6V Lithium (Lasts approximately 1 year)</li> </ul>                                                                                                            |
| RC-5+ Elitech<br>Temperature<br>Data Logger           | <ul> <li>Function and features:</li> <li>USB interface directly communicate with PC for setup and data download</li> <li>Data storage capacity 32,000 readings</li> <li>Overall temperature range: -30°C to +60°C</li> <li>Dimension (mm): 80 x 25 x 12</li> </ul>                                                                                                                                        |

## **Temperature Recorder & Accessories**



••• iv