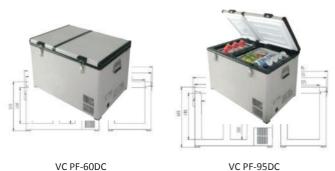

| Model                                             | VC PF-12DC                                                                     | VC PF-35DC      | VC PF-60DC          | VC PF-95DC      |
|---------------------------------------------------|--------------------------------------------------------------------------------|-----------------|---------------------|-----------------|
| Dim. Ext (mm) W x D x H                           | 590 x 320 x 250                                                                | 640 x 440 x 390 | 718 x 578 x 650     | 906 x 575 x 665 |
| Dim. Int (mm) W x D x H                           | 350 x 250 x 165                                                                | 290 x 500 x 215 | 621 x 485 x 569     | 811 x 482 x 592 |
| Capacity                                          | 15L                                                                            | 35L             | 60L                 | 95L             |
| Internal Chamber                                  | ABS                                                                            |                 |                     |                 |
| External Chamber                                  | Epoxy Coated Mild Steel                                                        |                 |                     |                 |
| Temperature Control / Range                       | LED Digital Display / +10°C to -22°C                                           |                 |                     |                 |
| Temperature Fluctuation                           | ±1.0°C                                                                         |                 |                     |                 |
| Internal Cooling System                           | Direct Cooling Wall                                                            |                 |                     |                 |
| Refrigerant                                       | R134a CFC-free                                                                 |                 |                     |                 |
| Power Voltage                                     | 12VAC/DC or 24VAC/DC                                                           |                 |                     |                 |
| Display                                           | Digital (use DC battery)                                                       |                 |                     |                 |
| Net Weight (KG)                                   | 8                                                                              | 16              | Spiral Wounded Type |                 |
| Hold Temperature w/o DC supply<br>at +2°C to +8°C | Up to 3 to 4 hours                                                             |                 |                     |                 |
| Safety Features & Certification                   | ISO 13485, Electric Safety Test (EST) IEC 61010-1 (2010), GDPMD, ISO IEC 17025 |                 |                     |                 |