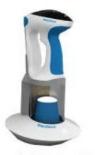

Automatic Injection System

High Level Disinfectant Solution. Sterilizing more than 99.9% of all germs and virus in 30 sec.