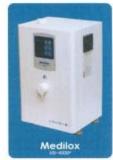

MS-4000P

| Specifications          | MS-4000P                             |
|-------------------------|--------------------------------------|
| Concentration           | 50 -100ppm                           |
| pH                      | 4.5 - 7.0                            |
| Redox potential         | 850 - 1000mv                         |
| Prodution capacity      | 240 liters/hr                        |
| Power source            | 110/ 240Vac single phase 50Hz        |
| Power consumption       | 120 watt                             |
| Dimension               | 350mmW x 300mmL x 540mmH             |
| Weight                  | 24 kgs                               |
| Water requirement       | Tap water, hardness: less than 80ppm |
|                         | pH 605 - 7.0                         |
|                         | Pressure more than 1.5kg/cm2         |
| Agent                   | Annexol 4L x 4ea / box               |
| Storage tank ( option ) | 20L / 60L                            |