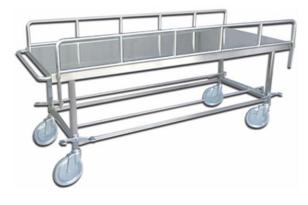

This Kapan trolley is specially designed for transportation of body which provides comfort and safety for body preparation rites, and rail can easily be pulled to ensure that the trolley can go through standard door smoothly.

## **Features:**

- ✓ Stainless Steel structure
- ✓ Push handles
- ✓ Ø 125mm rolling wheels, two with brakes
- ✓ Housing and wheels made of polypropylene.
- ✓ Precision ball bearing

KC 005

| Model               | KC 005                                                                  |
|---------------------|-------------------------------------------------------------------------|
| Dim. (mm) L x W x H | 2000 x 810 x 1300                                                       |
| Deadweight          | N/A                                                                     |
| Material            | Stainless Steel 304                                                     |
| Basins              | N/A                                                                     |
| Accessories         | N/A                                                                     |
| Castor              | 4 nos of 8 inches swivel castor centre direction & total locking system |
| Feature             | With rail guards installed on both sides. Wide working area for kapan.  |